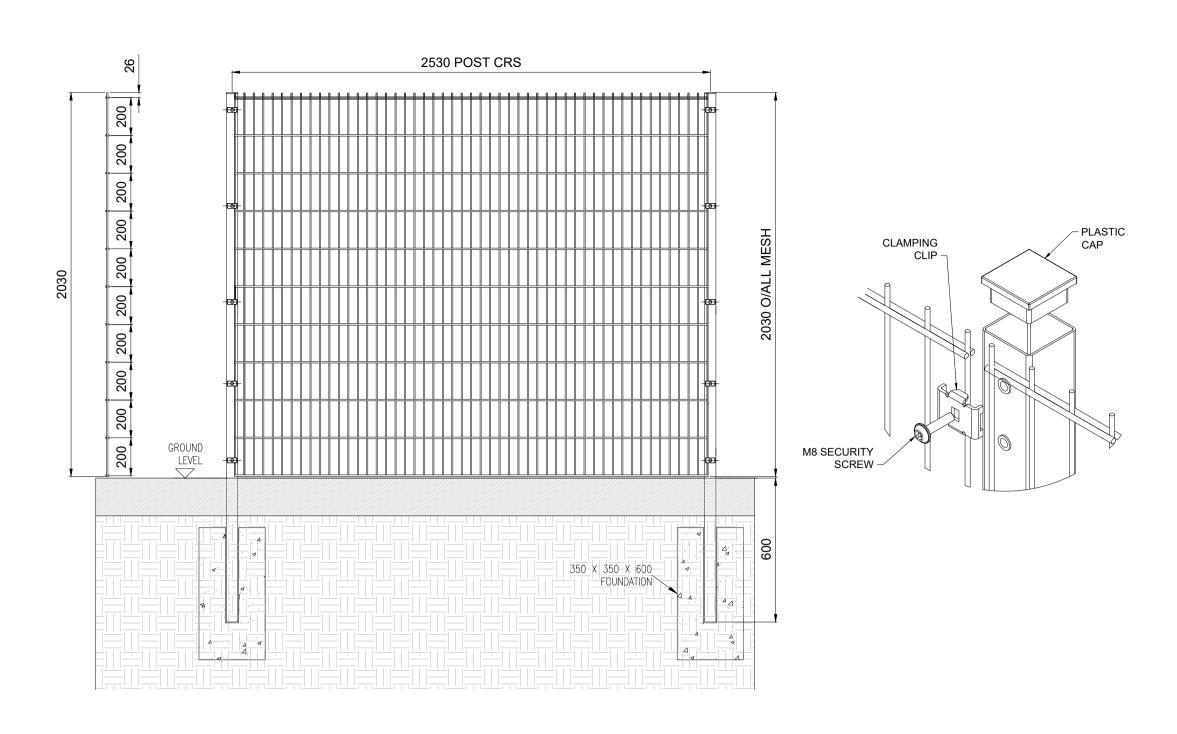

## BOUNDARY TREATMENT D SCALE 1:25 Playing Pitch area boundary fence 2030mm high Metal post and mesh panel fence

| 100mm square treated softwood rail  | $ \longrightarrow $ |            |      |                    |
|-------------------------------------|---------------------|------------|------|--------------------|
| With joists centered on posts       | -                   |            |      |                    |
| Glavanised strap 100mm wide         | 600                 |            |      |                    |
| Fixed with clout nails              | 00                  |            | 1500 |                    |
| 100mm square treated softwood posts |                     |            |      |                    |
| Posts at 1500mm centres             |                     |            |      |                    |
| 300x300x300mm concrete base         |                     |            |      |                    |
|                                     |                     |            |      |                    |
|                                     |                     | ISTRITLIK, |      | 171711212425577771 |