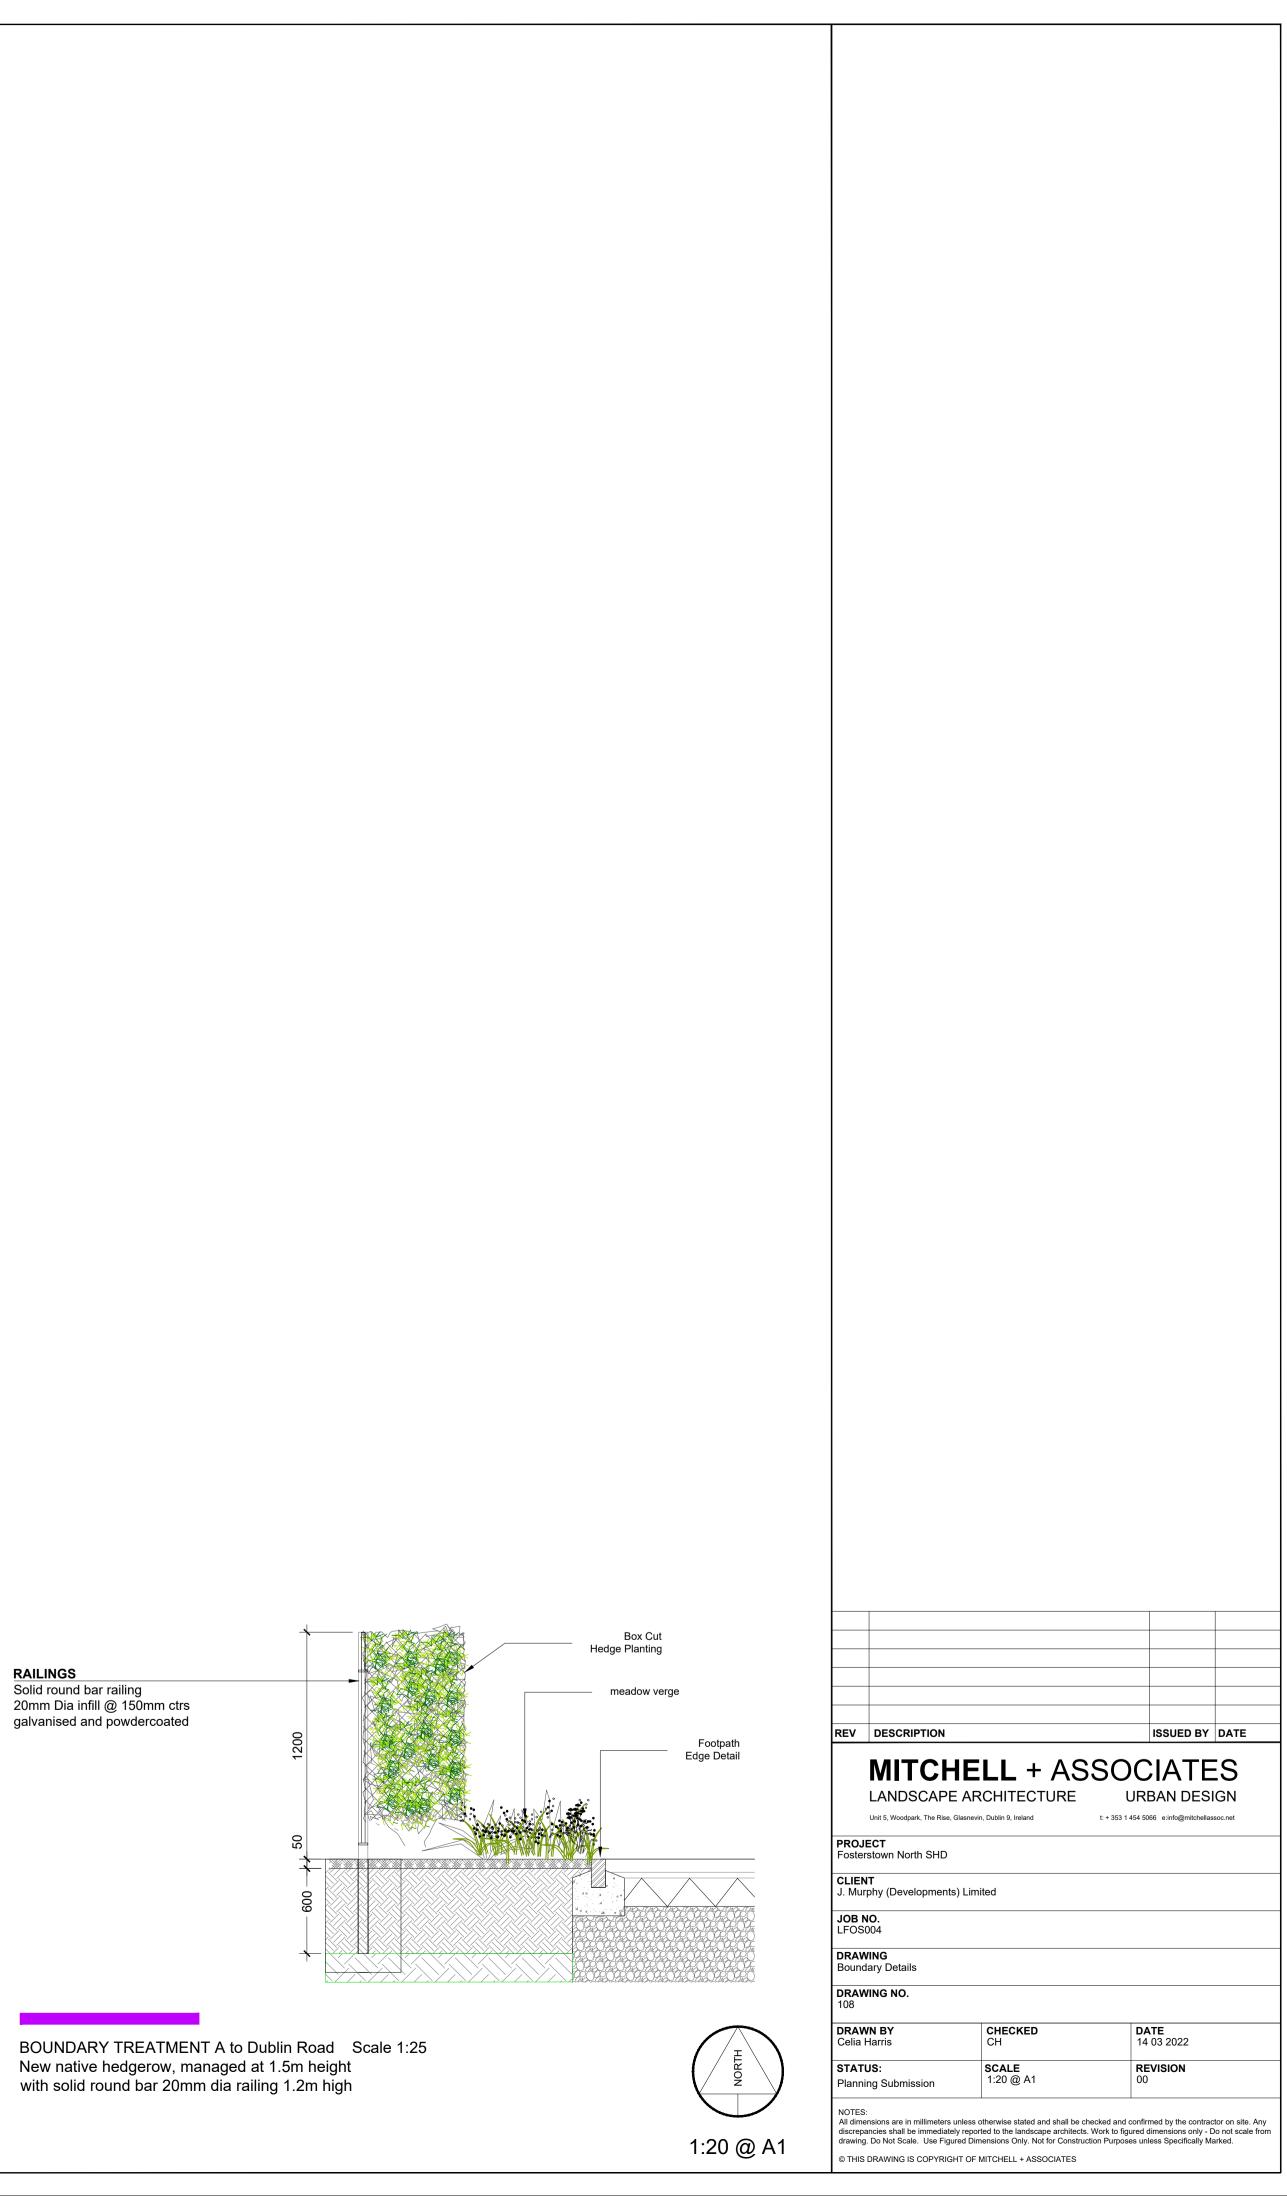

|            | 1500 |                    |
| 100mm square treated softwood posts |                     |            |      |                    |
| Posts at 1500mm centres             |                     |            |      |                    |
| 300x300x300mm concrete base         |                     |            |      |                    |
|                                     |                     |            |      |                    |
|                                     |                     | ISTRITLIK, |      | 171711212425577771 |

## 

BOUNDARY TREATMENT E SCALE 1:25

Proposed timber kneerail to define edge of riparian zone



BOUNDARY TREATMENT F Scale 1:25

Communal Courtyard Boundary Railing with Controlled Gate Entrances 1.8m high solid round bar railing