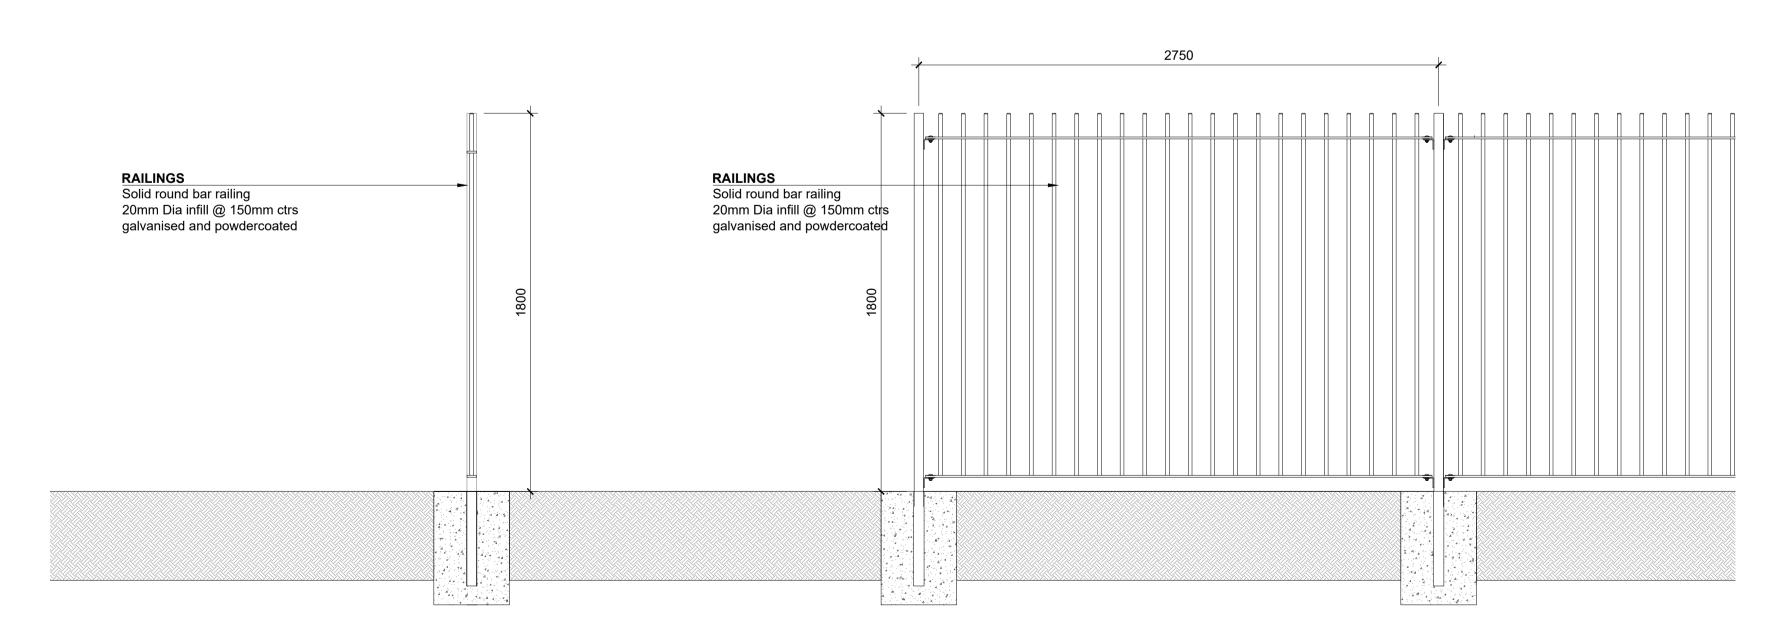

## 

BOUNDARY TREATMENT E SCALE 1:25

Proposed timber kneerail to define edge of riparian zone

BOUNDARY TREATMENT F Scale 1:25

Communal Courtyard Boundary Railing with Controlled Gate Entrances 1.8m high solid round bar railing